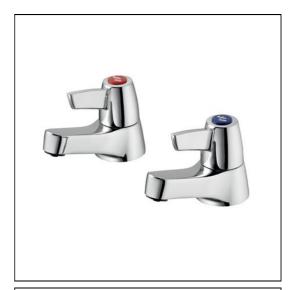

## **ILLUSTRATED**

**B9881** Sandringham 21 washbasin pillar taps, lever handles

## **ILLUSTRATED PRODUCT DETAILS**

Weights

Finishes

**B9881** 1.10 KG

**B9881** Chi

Chrome (AA)

**Materials** 

**B9881** Chrome Plated Brass