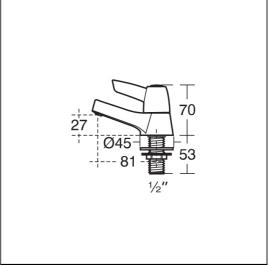

## **Special Notes**

Suitable for balanced/unbalanced supplies. Inlets screwed 1/2" BSP male, coned for copper.

Consideration should be given to safe hot water delivery and the use of an appropriate temperature reduction device, please see A5900AA (for use with 15mm pipework) or A5901AA (for use with 22mm pipework). Water saving can be achieved by use of a flow regulator such as L6935NU to deliver a maximum of 4 Litres per minute. Unregulated flow rate 8.2 litres per minute at 0.1 bar.