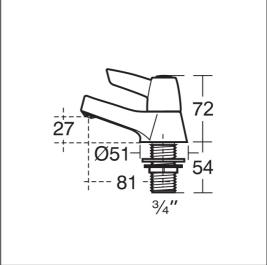

## **ILLUSTRATED PRODUCT DETAILS**

Weights

**B9882** 1.18 KG

B9882

**Finishes** 

Chrome (AA)

Materials

**B9882** Chrome Plated Brass

Flow rates

**B9882** 9 Litres per minute @ 3

bar pressure

## **Special Notes**

Suitable for balanced/unbalanced supplies at high or low pressure. Inlets 3/4" BSP male coned for copper.

Pillar taps come supplied with brass back nuts.

Consideration should be given to safe hot water delivery and the use of an appropriate temperature reduction device, see A5900AA (for use with 15mm pipework) or A5901AA (for use with 22mm pipework).

Unregulated flow rate 8.2 litres per minute at 0.1 Bar.