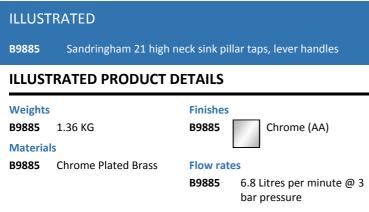

## Sandringham 21 High Neck Sink Pillar Taps, Lever Handles

## **Special Notes**

Suitable for balanced/unbalanced supplies high or low pressure. Inlets screwed 1/2" BSP male, coned for copper. Pillar taps come supplied with brass back nuts. Consideration should be given to safe hot water delivery and the use of an appropriate temperature reduction device, please see A5900AA (for use with 15mm pipework) or A5901AA (for use with 22mm pipework). Unregulated flow rate 7.5 litres per minute at 0.1 bar.