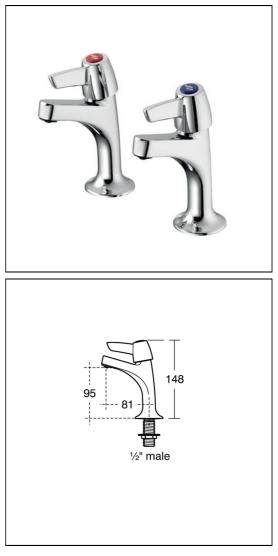

## Sandringham 21 High Neck Sink Pillar Taps, Lever Handles

## **Special Notes**

Suitable for balanced/unbalanced supplies high or low pressure. Inlets screwed 1/2" BSP male, coned for copper. Pillar taps come supplied with brass back nuts. Consideration should be given to safe hot water delivery and the use of an appropriate temperature reduction device, please see A5900AA (for use with 15mm pipework) or A5901AA (for use with 22mm pipework). Unregulated flow rate 7.5 litres per minute at 0.1 bar.