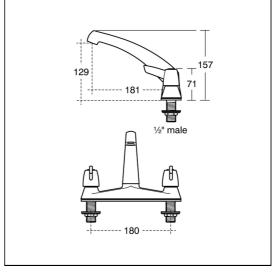

## **ILLUSTRATED PRODUCT DETAILS**

Weights Finishes

**B9886** 2.74 KG **B9886** Chrome (AA)

Materials

**B9886** Chrome Plated Brass Flow rates

**B9886** 7 Litres per minute @ 3

bar pressure