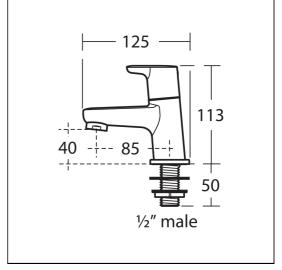

## **Special Notes**

Suitable for balanced/unbalanced supplies. Inlets 1/2in BSP male coned for copper. Pillar taps come supplied with brass back nuts. When installed in commercial applications, A5900AA a 15mm thermostatic blending valve must be used. Flow rate with fitted regulator 5 litres per minute. Unregulated flow rate 8.2 litres per minute at 0.1 bar.