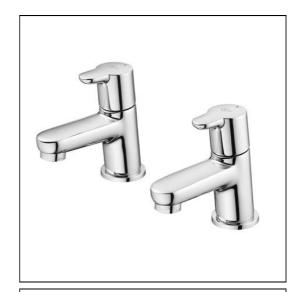

## **ILLUSTRATED**

**B9925** Concept washbasin pillar taps

## **ILLUSTRATED PRODUCT DETAILS**

Weights

**B9925** 1.63 KG

Materials

**B9925** Chrome Plated Brass

Finishes B9925

(

Chrome (AA)