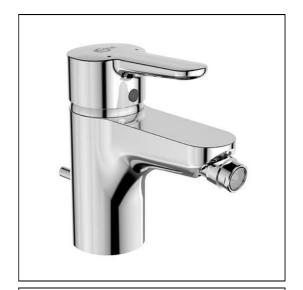

## Concept Bidet Mixer 1 Hole With Pop-up Waste

## **ILLUSTRATED**

B9988 Concept bidet mixer 1 hole with pop-up waste