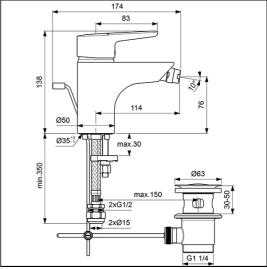

## **ILLUSTRATED PRODUCT DETAILS**

Weights

**B9988** 1.75 KG

**Materials** 

**B9988** Chrome Plated Brass

Finishes B9988

8

Chrome (AA)

Flow rates

**B9988** 5 Litres per minute @ 3

bar pressure

Designer

Robin Levien, RDI

## **Special Notes**

Suitable for balanced supplies. Inlets with flexible hoses and connections for 15mm copper tails. Fitted with a 5 lpm outlet flow regulator. When installed in commercial applications, A5900AA a 15mm thermostatic blending valve must be used. Unregulated flow rate 5.4 litres per minute at 0.2 bar.