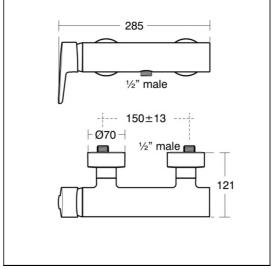

## **ILLUSTRATED**

**B9991** Concept wall mounted 2 hole single lever bath shower

mixer

## **ILLUSTRATED PRODUCT DETAILS**

Weights

**B9991** 3.08 KG

Materials

**B9991** Chrome Plated Brass

Flow rates

Finishes B9991

**B9991** 15 Litres per minute @ 3