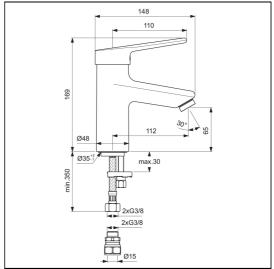

## **ILLUSTRATED** BC121 Contour 21+ single lever 1 hole basin mixer, no waste, flexible tails **ILLUSTRATED PRODUCT DETAILS** Weights **Finishes** BC121 1.54 KG BC121 Chrome (AA) **Materials** BC121 Chrome Plated Brass **Flow rates** BC121 5 Litres per minute @ 3 bar pressure Designer Artefakt Industriekultur

# **Special Notes**

Suitable for balanced supplies. Inlets 15mm copper tails. Consideration should be given to safe hot water delivery and the use of an appropriate temperature reduction device, please see A5900AA (for use with 15mm pipework) or A5901AA (for use with 22mm pipework). Fitted with a 5 litre per minute outlet flow regulator. Minimum pressure 1 bar. Flexible inlet tails are PEX lined.