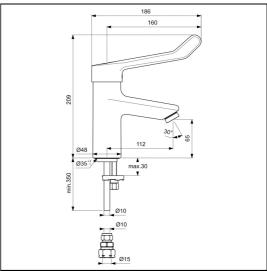

#### **Special Notes**

Suitable for balanced supplies. Inlets 15mm copper tails. Consideration should be given to safe hot water delivery and the use of an appropriate temperature reduction device, please see A5900AA (for use with 15mm pipework) or A5901AA (for use with 22mm pipework). Fitted with a 5 litre per minute outlet flow regulator. Minimum pressure 1 bar.