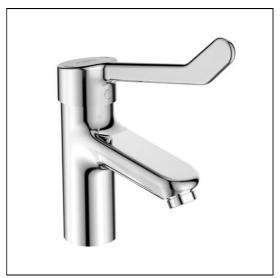

## **ILLUSTRATED**

BC122 Contour 21+ single lever 1 hole basin mixer, medical handle, copper tails

### **ILLUSTRATED PRODUCT DETAILS**

Weights

**BC122** 1.53 KG

Materials

**BC122** Chrome Plated Brass

Finishes

BC122

Chrome (AA)