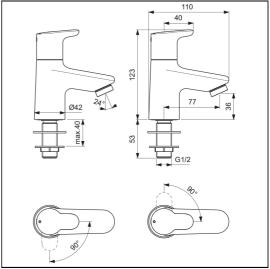

### **ILLUSTRATED PRODUCT DETAILS**

Weights

**BC123** 1.73 KG

**Materials** 

BC123 Chrome Plated Brass

**Finishes** 

BC123

Chrome (AA)

Flow rates

BC123 4 Litres per minute @ 3

bar pressure

Designer

Artefakt Industriekultur

#### **Special Notes**

Suitable for balanced/unbalanced supplies. Inlets 1/2" BSP male, coned for copper. Pillar taps come supplied with brass back nuts. Consideration should be given to safe hot water delivery and the use of an appropriate temperature reduction device, please see A5900AA (for use with 15mm pipework) or A5901AA (for use with 22mm pipework). Flow rate without optional inlet limiter fitted is dependent on water pressure, with inlet tail flow limiter fitted the maximum flow rate is 4 litres per minute per tap at minimum 1 bar pressure.