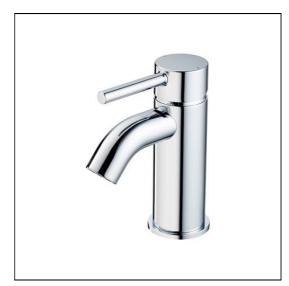

## **ILLUSTRATED**

BC185 Ceraline single lever mini basin mixer, no waste

## **ILLUSTRATED PRODUCT DETAILS**

Weights Finishes

**BC185** 1.06 KG **BC185** Chrome (AA)

BC185 Chrome Plated Brass Flow rates

BC185 5 Litres per minute @ 3

bar pressure