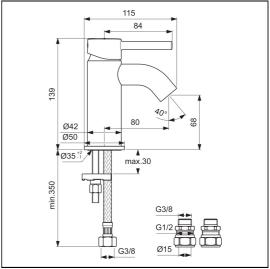

## **ILLUSTRATED PRODUCT DETAILS**

Weights Finishes

**BC185** 1.06 KG **BC185** Chrome (AA)

BC185 Chrome Plated Brass Flow rates

BC185 5 Litres per minute @ 3

bar pressure

#### **Special Notes**

Suitable for balanced supplies. Inlets with flexible hoses and connections for 15mm copper tails.

Consideration should be given to safe hot water delivery and the use of an appropriate temperature reduction device, please see A5900AA (for use with 15mm pipework) or A5901AA (for use with 22mm pipework). Fitted with a 5 litre per minute outlet flow regulator. Unregulated flow rate 4.8 litres per minute at 0.2 bar.