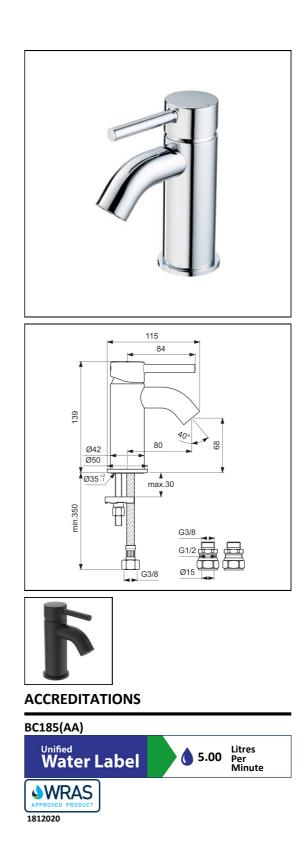

## **ILLUSTRATED**

BC185 Ceraline single lever mini basin mixer, no waste

# **ILLUSTRATED PRODUCT DETAILS**

(AA) Chrome

(XG) Silk Black

#### **Special Notes**

Suitable for balanced supplies. Inlets with flexible hoses and connections for 15mm copper tails.

Consideration should be given to safe hot water delivery and the use of an appropriate temperature reduction device, please see A5900AA (for use with 15mm pipework) or A5901AA (for use with 22mm pipework). Fitted with a 5 litre per minute outlet flow regulator. Unregulated flow rate 4.8 litres per minute at 0.2 bar.