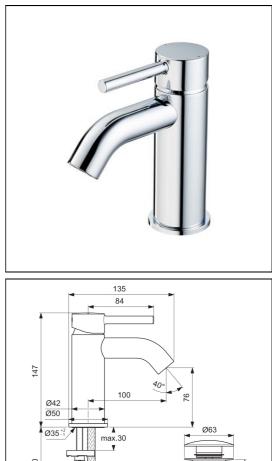

### **ILLUSTRATED**

BC186 Ceraline single lever basin mixer including clicker waste

### **ILLUSTRATED PRODUCT DETAILS**

| Weights   |                     | Finishes   |                         |
|-----------|---------------------|------------|-------------------------|
| BC186     | 1.39 KG             | BC186      | Chrome (AA)             |
| Materials |                     |            |                         |
| BC186     | Chrome Plated Brass | Flow rates |                         |
|           |                     | BC186      | 5 Litres per minute @ 3 |