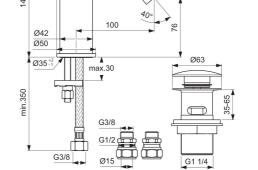

### **ILLUSTRATED PRODUCT DETAILS**

| Weights   |                     | Finishes   |                         |
|-----------|---------------------|------------|-------------------------|
| BC186     | 1.39 KG             | BC186      | Chrome (AA)             |
| Materials |                     |            |                         |
| BC186     | Chrome Plated Brass | Flow rates |                         |
|           |                     | BC186      | 5 Litres per minute @ 3 |

## **Special Notes**

Suitable for balanced supplies. Inlets with flexible hoses and connections for 15mm copper tails.

bar pressure

Consideration should be given to safe hot water delivery and the use of an appropriate temperature reduction device, please see A5900AA (for use with 15mm pipework) or A5901AA (for use with 22mm pipework). Fitted with a 5 litre per minute outlet flow regulator. Unregulated flow rate 4.8 litres per minute at 0.2 bar.