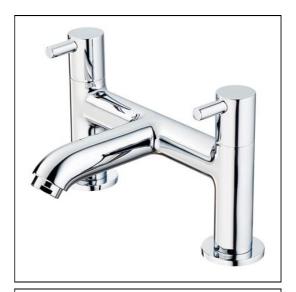

# Ceraline 2 Tap Hole Bath Filler

### **ILLUSTRATED**

BC188 Ceraline dual control two tap hole bath filler