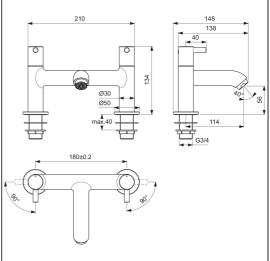

## **Special Notes**

Suitable for balanced/unbalanced supplies. Inlets 3/4" BSP male coned for copper. Supplied with brass back nuts. Consideration should be given to safe hot water delivery and the use of an appropriate temperature reduction device, please see A5900AA (for use with 15mm pipework) or A5901AA (for use with 22mm pipework). Unregulated flow rate 21 litres per minute at 0.2 bar and 47 litres per minute at 1 bar.