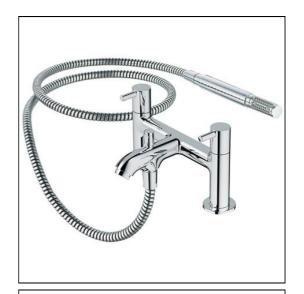

# Ceraline 2 Hole Bath Shower Mixer

## **ILLUSTRATED**

BC189 Ceraline two hole bath shower mixer