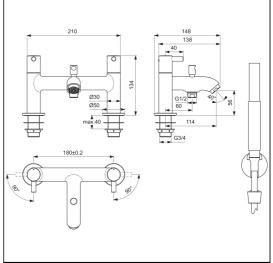

## **Special Notes**

Suitable for balanced/unbalanced supplies. Inlets 3/4" BSP male coned for copper. Supplied with brass back nuts. Consideration should be given to safe hot water delivery and the use of an appropriate temperature reduction device, please see A5900AA (for use with 15mm pipework) or A5901AA (for use with 22mm pipework). Unregulated flow rate for bath fill 13.8 litres per minute at 0.2 bar and 31 litres per minute at 1 bar.