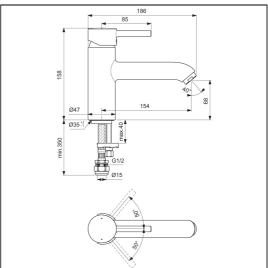

## **ILLUSTRATED PRODUCT DETAILS**

Weights

**Finishes** 

**BC190** 1.42 KG

BC190

Chrome (AA)

**Materials** 

BC190 Chrome Plated Brass

### **Special Notes**

Suitable for balanced supplies. Inlets with flexible hoses and connections for 15mm copper tails. Consideration should be given to safe hot water delivery and the use of an appropriate temperature reduction device, please see A5900AA (for use with 15mm pipework) or A5901AA (for use with 22mm pipework). Unregultaed flow rate 15 litres per minute at 1 bar and 26 litres per minute at 3 bar.