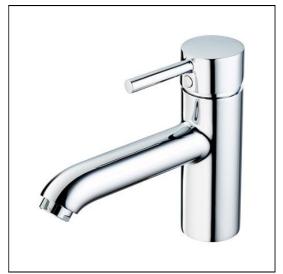

## **ILLUSTRATED**

BC190 Ceraline single lever one tap hole bath filler

## **ILLUSTRATED PRODUCT DETAILS**

Weights

**Finishes** 

**BC190** 1.42 KG

BC190

Chrome (AA)

**Materials** 

BC190 Chrome Plated Brass