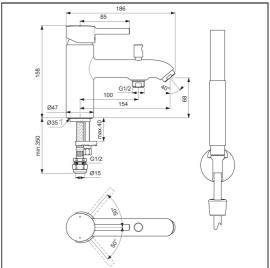

## **ILLUSTRATED PRODUCT DETAILS**

Weights

**Finishes** 

**BC191** 1.93 KG

BC191

Chrome (AA)

**Materials** 

**BC191** Chrome Plated Brass

## **Special Notes**

Suitable for balanced supplies. Inlets with flexible hoses and connections for 15mm copper tails. Consideration should be given to safe hot water delivery and the use of an appropriate temperature reduction device, please see A5900AA (for use with 15mm pipework) or A5901AA (for use with 22mm pipework). Unregulated flow rate for bath fill 14 litres per minute at 1 bar and 24.8 litres per minute at 3 bar.