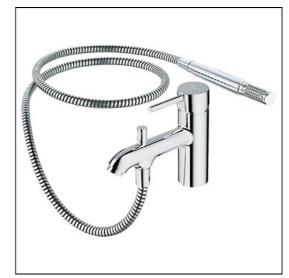

## **ILLUSTRATED**

**BC191** Ceraline one hole single lever bath shower mixer

## **ILLUSTRATED PRODUCT DETAILS**

Weights

**Finishes** 

**BC191** 1.93 KG

BC191

Chrome (AA)

**Materials** 

**BC191** Chrome Plated Brass