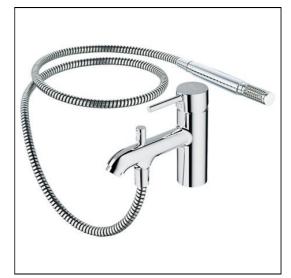

## **ILLUSTRATED**

**BC191** Ceraline one hole single lever bath shower mixer

### **ILLUSTRATED PRODUCT DETAILS**

Weights

**Finishes** 

BC191 1.93 KG

BC191

C

Chrome (AA)

**Materials** 

BC191 Chrome Plated Brass

#### **Special Notes**

Suitable for balanced supplies. Inlets with flexible hoses and connections for 15mm copper tails. Consideration should be given to safe hot water delivery and the use of an appropriate temperature reduction device, please see A5900AA (for use with 15mm pipework) or A5901AA (for use with 22mm pipework). Unregulated flow rate for bath fill 14 litres per minute at 1 bar and 24.8 litres per minute at 3 bar.