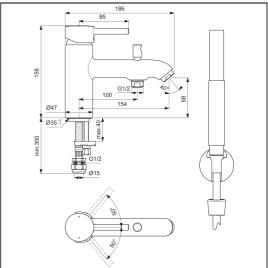

## **ILLUSTRATED**

**BC191** Ceraline one hole single lever bath shower mixer

### **ILLUSTRATED PRODUCT DETAILS**

Weights

**Finishes** 

BC191 1.93 KG

BC191

C

Chrome (AA)

**Materials** 

BC191 Chrome Plated Brass

#### **Special Notes**

Suitable for balanced supplies. Inlets with flexible hoses and connections for 15mm copper tails. Consideration should be given to safe hot water delivery and the use of an appropriate temperature reduction device, please see A5900AA (for use with 15mm pipework) or A5901AA (for use with 22mm pipework). Unregulated flow rate for bath fill 14 litres per minute at 1 bar and 24.8 litres per minute at 3 bar.