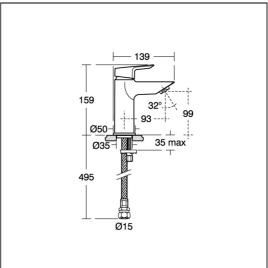

## **ILLUSTRATED PRODUCT DETAILS**

Weights

BC709 1.44 KG

**Materials** 

BC709 Chrome Plated Metal

**Finishes** 

BC709

Chrome finish (AA)

Flow rates

BC709 5 Litres per minute @ 3

bar pressure

Designer

Artefakt Industriekultur

### **Special Notes**

Suitable for balanced supplies. Inlets with flexible hoses and 15mm compression connections. Factory fitted 5 lpm flow regulator. Consideration should be given to safe hot water delivery and the use of an appropriate temperature reduction device such as A5900AA. Unregulated flow rate 4.7 litres per minute at 0.3 bar.