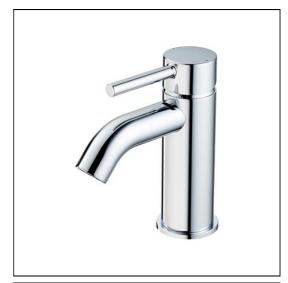

# Edit R Single Lever Basin Mixer

## **ILLUSTRATED**

**BC710** Edit R rim mounted single lever basin mixer - with clicker

waste

## **ILLUSTRATED PRODUCT DETAILS**

Weights Finishes

BC710 1.40 KG BC710 Chrome finish (AA)
Materials

BC710 Chrome Plated Brass Flow rates

BC710 5 Litres per minute @ 3 bar pressure