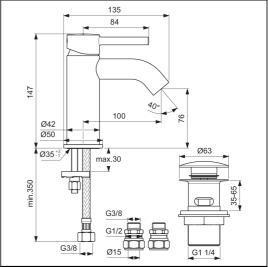

## **ILLUSTRATED PRODUCT DETAILS**

Weights Finishes

BC710 1.40 KG BC710 Chrome finish (AA)
Materials

BC710 Chrome Plated Brass Flow rates

BC710 5 Litres per minute @ 3 bar pressure

### **Special Notes**

Suitable for balanced supplies. Inlets with flexible hoses and connections for 15mm copper tails. Consideration should be given to safe hot water delivery and the use of an appropriate temperature reduction device. Fitted with a 5 lpm outlet flow regulator. Unregulated flow rate 4.8 litres per minute at 0.2 bar.