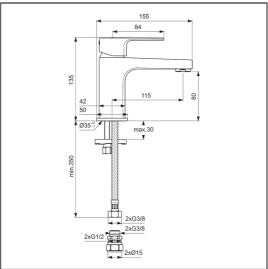

#### **ILLUSTRATED PRODUCT DETAILS**

Weights

BC718 1.14 KG

Materials

BC718 Chrome Plated Brass

Flow rates

**Finishes** 

BC718

BC718 5 Litres per minute @ 3 bar pressure

Chrome finish (AA)

#### **Special Notes**

For high pressure above 1 Bar. Suitable for balanced supplies. Inlets with flexible hoses and connections for 15mm copper tails. Consideration should be given to safe hot water delivery and the use of an appropriate temperature reduction device, please see A5900AA (for use with 15mm pipework) or A5901AA (for use with 22mm pipework). Fitted with a 5 litre per minute outlet flow regulator.