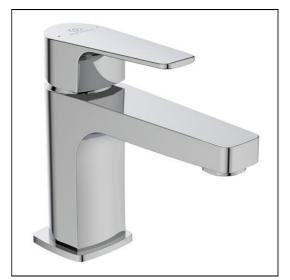

### **ILLUSTRATED**

BC718 Cerafine D single lever mini basin mixer

#### **ILLUSTRATED PRODUCT DETAILS**

Weights

BC718 1.14 KG

Materials

BC718 Chrome Plated Brass

Flow rates

**Finishes** 

BC718