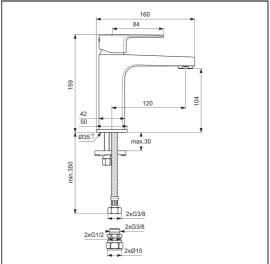

## **ILLUSTRATED PRODUCT DETAILS**

Weights

1 14 1/0

BC720 1.14 KG BC73
Materials

BC720 Chrome finish (AA)

BC720 Chrome Plated Brass

BC720 5 Litres per minute @ 3 bar pressure

#### **Special Notes**

For high pressure above 1 Bar. Suitable for balanced supplies. Inlets with flexible hoses and connections for 15mm copper tails. Consideration should be given to safe hot water delivery and the use of an appropriate temperature reduction device, please see A5900AA (for use with 15mm pipework) or A5901AA (for use with 22mm pipework). Fitted with a 5 litre per minute outlet flow regulator.