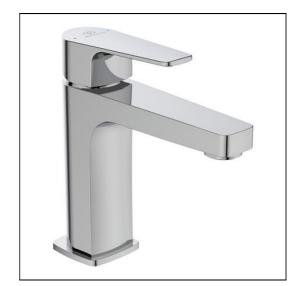

## **ILLUSTRATED**

BC720 Cerafine D single lever basin mixer

## **ILLUSTRATED PRODUCT DETAILS**

Weights

1 14 1/0

BC720 1.14 KG BC73
Materials

BC720 Chrome finish (AA)

BC720 Chrome Plated Brass

BC720 5 Litres per minute @ 3 bar pressure