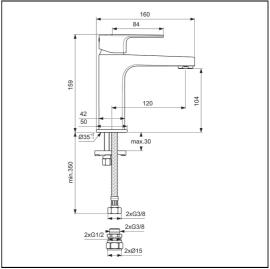

## **ILLUSTRATED PRODUCT DETAILS**

Weights BC720

1.14 KG

BC720

**Finishes** 

Chrome finish (AA)

**Materials** 

BC720 **Chrome Plated Brass**  Flow rates

BC720 5 Litres per minute @ 3 bar pressure

### **Special Notes**

For high pressure above 1 Bar. Suitable for balanced supplies. Inlets with flexible hoses and connections for 15mm copper tails. Consideration should be given to safe hot water delivery and the use of an appropriate temperature reduction device, please see A5900AA (for use with 15mm pipework) or A5901AA (for use with 22mm pipework). Fitted with a 5 litre per minute outlet flow regulator.