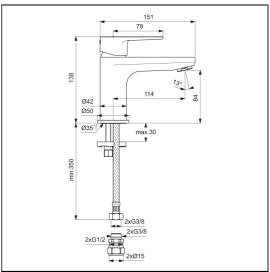

#### **ILLUSTRATED PRODUCT DETAILS**

Weights

1.33 KG

BC722 **Materials** 

BC722 Chrome Plated Brass

Flow rates

**Finishes** 

BC722

BC722 5 Litres per minute @ 3 bar pressure

Chrome (AA)

#### **Special Notes**

For high pressure above 1 Bar. Suitable for balanced supplies. Inlets with flexible hoses and connections for 15mm copper tails. Consideration should be given to safe hot water delivery and the use of an appropriate temperature reduction device, please see A5900AA (for use with 15mm pipework) or A5901AA (for use with 22mm pipework). Fitted with a 5 litre per minute outlet flow regulator.