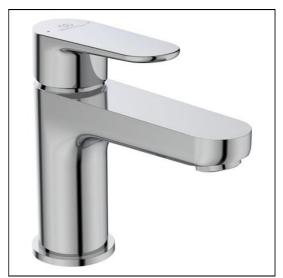

## **ILLUSTRATED**

BC722 Cerafine O single lever mini basin mixer

#### **ILLUSTRATED PRODUCT DETAILS**

Weights

1.33 KG

BC722 **Materials** 

BC722 Chrome Plated Brass

Flow rates

**Finishes** 

BC722