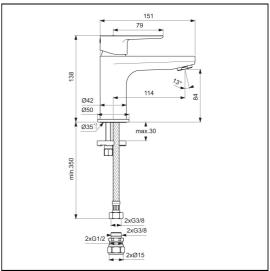

#### **Special Notes**

For high pressure above 1 Bar. Suitable for balanced supplies. Inlets with flexible hoses and connections for 15mm copper tails. Consideration should be given to safe hot water delivery and the use of an appropriate temperature reduction device, please see A5900AA (for use with 15mm pipework) or A5901AA (for use with 22mm pipework). Fitted with a 5 litre per minute outlet flow regulator.