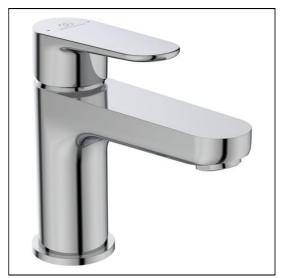

## **ILLUSTRATED**

BC722 Cerafine O single lever mini basin mixer

#### **ILLUSTRATED PRODUCT DETAILS**

Weights

BC722 1.33 KG

**Materials** 

BC722 Chrome Plated Brass

Flow rates BC722

**Finishes** 

BC722