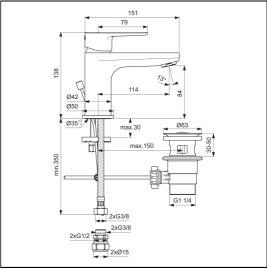

## **ILLUSTRATED PRODUCT DETAILS**

Weights

BC723 1.48 KG

Materials

BC723 Chrome Plated Brass

Flow rates

**Finishes** 

BC723

BC723 5 Litres per minute @ 3 bar pressure

Chrome (AA)

### **Special Notes**

For high pressure above 1 Bar. Suitable for balanced supplies. Inlets with flexible hoses and connections for 15mm copper tails. Consideration should be given to safe hot water delivery and the use of an appropriate temperature reduction device, please see A5900AA (for use with 15mm pipework) or A5901AA (for use with 22mm pipework). Fitted with a 5 litre per minute outlet flow regulator.