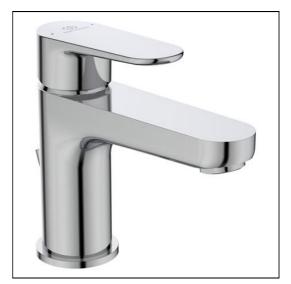

## **ILLUSTRATED**

BC723 Cerafine O single lever mini basin mixer with pop-up waste