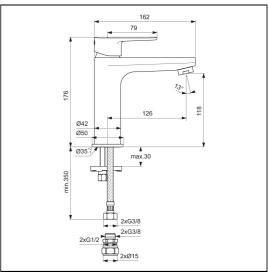

### **ILLUSTRATED PRODUCT DETAILS**

Weights

**BC724** 1.43 KG

**Materials** 

BC724 Chrome Plated Brass

Flow rates

**Finishes** 

BC724

#### **Special Notes**

For high pressure above 1 Bar. Suitable for balanced supplies. Inlets with flexible hoses and connections for 15mm copper tails. Consideration should be given to safe hot water delivery and the use of an appropriate temperature reduction device, please see A5900AA (for use with 15mm pipework) or A5901AA (for use with 22mm pipework). Fitted with a 5 litre per minute outlet flow regulator.