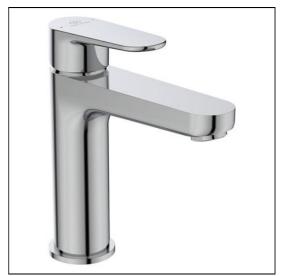

# **ILLUSTRATED**

BC724 Cerafine O single lever basin mixer

### **ILLUSTRATED PRODUCT DETAILS**

Weights

**BC724** 1.43 KG

**Materials** 

BC724 Chrome Plated Brass

Flow rates

**Finishes** 

BC724