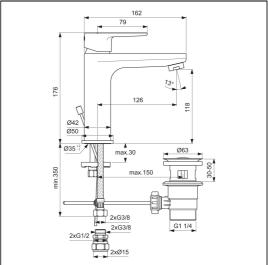

## **ILLUSTRATED PRODUCT DETAILS**

Weights Finishes

**BC725** 1.58 KG **BC725** Chrome (AA)

Materials

BC725 Chrome Plated Brass Flow rates

**BC725** 5 Litres per minute @ 3

bar pressure

### **Special Notes**

For high pressure above 1 Bar. Suitable for balanced supplies. Inlets with flexible hoses and connections for 15mm copper tails. Consideration should be given to safe hot water delivery and the use of an appropriate temperature reduction device, please see A5900AA (for use with 15mm pipework) or A5901AA (for use with 22mm pipework). Fitted with a 5 litre per minute outlet flow regulator.