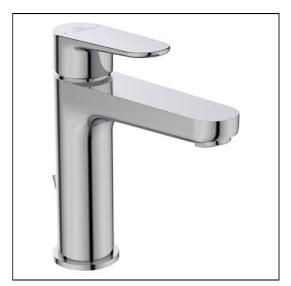

## **ILLUSTRATED**

BC725 Cerafine O single lever basin mixer with pop-up waste

## **ILLUSTRATED PRODUCT DETAILS**

Weights Finishes

**BC725** 1.58 KG **BC725** Chrome (AA)

Materials

BC725 Chrome Plated Brass Flow rates

**BC725** 5 Litres per minute @ 3

bar pressure