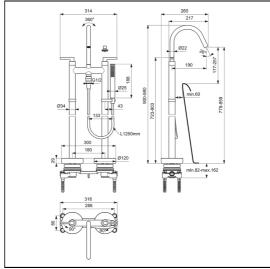

## **ILLUSTRATED**

**BD169** Joy Neo dual control freestanding bath shower mixer with lever handles and shower set

## **ILLUSTRATED PRODUCT DETAILS**

Weights

BD169 15.17 KG

**Materials** 

BD169 **PVD Coated Brass**  BD169

Chrome (AA)

Designer

**Finishes** 