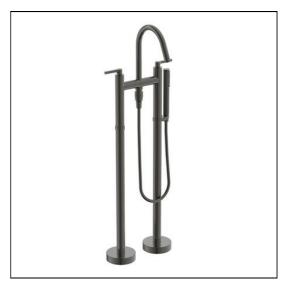

## **ILLUSTRATED**

**BD169** Joy Neo dual control freestanding bath shower mixer with lever handles and shower set

## **ILLUSTRATED PRODUCT DETAILS**

Weights

BD169 15.17 KG

**Materials** 

BD169 **PVD Coated Brass**  BD169

Chrome (AA)

Designer

**Finishes** 