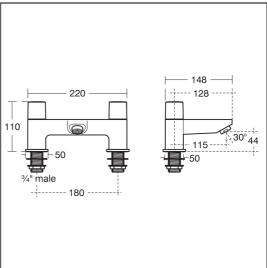

### **Special Notes**

Suitable for balanced or unbalanced supplies. Inlets suitable for 22mm copper tubes. It is reccommended that a thermostatic blending valve should be used, please see A5900AA (for use with 15mm pipework) or A5901AA (for use with 22mm pipework). Unregulated flow 18 litres per minute at 0.1 bar.