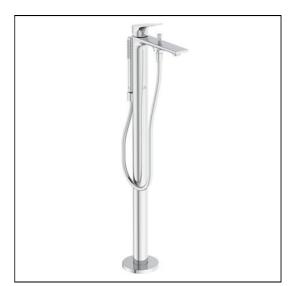

## **ILLUSTRATED**

BD673 La Dolce Vita floor standing bath shower mixerA6133 Mounting kit 1 for freestanding bath shower mixer