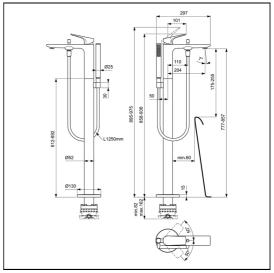

#### **ILLUSTRATED PRODUCT DETAILS**

| Weights        |                     | Finishes   |                                      |
|----------------|---------------------|------------|--------------------------------------|
| BD673<br>A6133 | 8.50 KG<br>1.00 KG  | BD673      | Chrome (AA)                          |
| Materials      |                     | A6133      | Unfinished (NU)                      |
| BD673          | Chrome Plated Brass |            |                                      |
|                |                     | Flow rates |                                      |
|                |                     | BD673      | 8 Litres per minute @ 3 bar pressure |