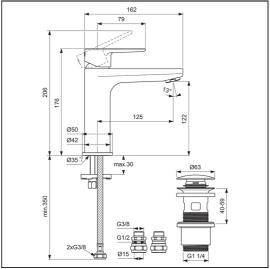

#### **Special Notes**

**Materials** 

For high pressure above 1 Bar. Suitable for balanced supplies. Inlets with flexible hoses and connections for 15mm copper tails. Consideration should be given to safe hot water delivery and the use of an appropriate temperature reduction device, please see A5900AA (for use with 15mm pipework) or A5901AA (for use with 22mm pipework). Fitted with a 5 litre per minute outlet flow regulator.