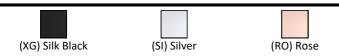

### **ILLUSTRATED PRODUCT DETAILS**

**Weights BD829** 1.77 KG

Finishes
BD829 Silk Black (XG)

BD829 Anodised Aluminium Flow rates

BD829 5 Litres per minute @ 3 bar pressure

### **FINISH OPTIONS**