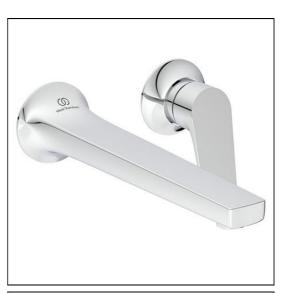

# La Dolce Vita Wall Mounted Basin Mixer

### ILLUSTRATED

| BD957 | La Dolce Vita single lever wall mounted basin mixer with |
|-------|----------------------------------------------------------|
|       | 210mm spout projection                                   |
| A1313 | Built-in basin mixer kit 1, horizontal                   |