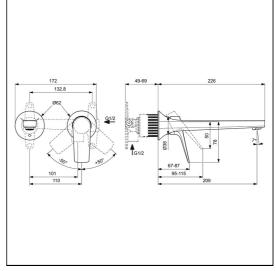

#### ILLUSTRATED PRODUCT DETAILS

| Weights   | i -                 | Fi |
|-----------|---------------------|----|
| BD957     | 0.97 KG             | BI |
| A1313     | 1.26 KG             |    |
| Materials |                     | A  |
| BD957     | Chrome Plated Brass |    |
|           |                     |    |

 SD957
 Chrome (AA)

 x1313
 Unfinished (NU)