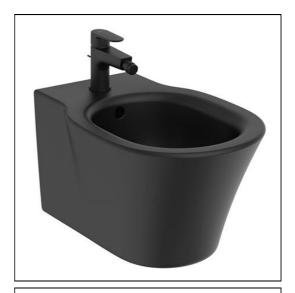

# **ILLUSTRATED**

**E0266** Connect Air wall mounted bidet, 1 taphole

**E0060** Support frame with bolts for wall mounted toilet bowls

A6589 Tesi single lever bidet mixer with pop-up waste

# **Finishes**

E0060

E0266 Silk Black (V3)

Neutral / No Finish (67)

A6589 Chrome (AA)