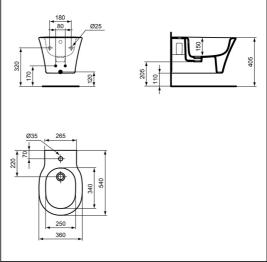

ngle lever bidet mixer with pop-up waste

### **ILLUSTRATED PRODUCT DETAILS**

# Weights

**E0266** 15.00 KG **E0060** 4.28 KG **A6589** 1.81 KG

## **Materials**

E0266 Vitreous China E0060 Metal

A6589 Chrome Plated Metal

# **Finishes**

E0060

E0266 Silk Black (V3)

Neutral / No Finish (67)

A6589 Chrome (AA)

#### Flow rates

A6589 5 Litres per minute @ 3 bar pressure

## Designer

Robin Levien, RDI

#### **Standards**

Bidet to BS EN 35

### **Special Notes**

E0060 support brackets secured to floor within the duct, bidet fixed to support brackets with hidden fixation supplied. Joint sealed with waterproof sealant (not supplied). Consideration should be given to safe hot water delivery and the use of an appropriate temperature reduction device, see A5900AA or Part G for guidance.