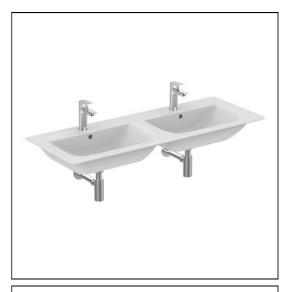

## **ILLUSTRATED**

**E0273** Connect Air 124cm double vanity washbasin, 1 taphole

**E0157** Wall fixing set

A6592 Tesi single lever basin mixer with pop-up waste and 5 litre

per minute eco flow regulator

E0079 Trap 1¼" Contemporary metal bottle, 75mm seal