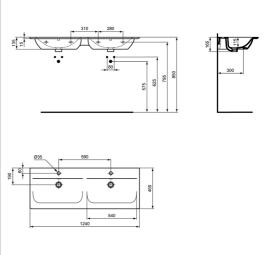

## **ILLUSTRATED PRODUCT DETAILS**

| Sizes          |                                         | Finishes          |                                      |  |
|----------------|-----------------------------------------|-------------------|--------------------------------------|--|
| E0273          | w:1240 x d:460                          | E0273             | White (01)                           |  |
| Weights        |                                         | E0157             | Neutral/No Finish                    |  |
| E0273<br>E0157 | 26.30 KG<br>0.16 KG                     | 20137             | (67)                                 |  |
| A6592<br>E0079 | 1.71 KG<br>1.45 KG                      | A6592             | Chrome (AA)                          |  |
| Materials      |                                         | E0079             | Chrome (AA)                          |  |
| E0273          | Fine Fireclay                           |                   |                                      |  |
| E0157          | Metal                                   | Capacity          |                                      |  |
| A6592<br>E0079 | Chrome Plated Metal Chrome Plated Metal | E0273             | 8.6 litres                           |  |
| E0079          | Cilionie Plateu Wetai                   | Flow rate         | es                                   |  |
|                |                                         | A6592             | 5 Litres per minute @ 3 bar pressure |  |
|                | Designer                                |                   |                                      |  |
|                |                                         | Robin Levien, RDI |                                      |  |