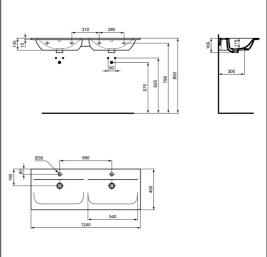

## **ILLUSTRATED PRODUCT DETAILS**

| Sizes          |                               | Finishes          |                                      |  |
|----------------|-------------------------------|-------------------|--------------------------------------|--|
| E0273          | w:1240 x d:460                | E0273             | White (01)                           |  |
| Weights        |                               | E0157             | Neutral / No Finish                  |  |
| E0273<br>E0157 | 26.30 KG<br>0.16 KG           |                   | (67)                                 |  |
| A6592<br>E0079 | 1.71 KG<br>1.45 KG            | A6592             | Chrome (AA)                          |  |
| Materials      |                               | E0079             | Chrome (AA)                          |  |
| E0273          | Fine Fireclay                 |                   |                                      |  |
| E0157          | Metal                         | Capacity          |                                      |  |
| A6592          | Chrome Plated Metal           | E0273             | 8.6 litres                           |  |
| E0079          | <b>79</b> Chrome Plated Metal | Flow rates        |                                      |  |
|                |                               | A6592             | 5 Litres per minute @ 3 bar pressure |  |
|                |                               | Designer          |                                      |  |
|                |                               | Robin Levien, RDI |                                      |  |