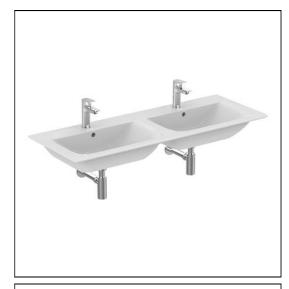

## **ILLUSTRATED**

**E0273** Connect Air 124cm double vanity washbasin, 1 taphole

**E0157** Wall fixing set

A6592 Tesi single lever basin mixer with pop-up waste and 5 litre

per minute eco flow regulator

E0079 Trap 1¼" Contemporary metal bottle, 75mm seal

## **ILLUSTRATED PRODUCT DETAILS**

| Sizes          |                               | Finishes          |                                      |  |
|----------------|-------------------------------|-------------------|--------------------------------------|--|
| E0273          | w:1240 x d:460                | E0273             | White (01)                           |  |
| Weights        |                               | E0157             | Neutral / No Finish                  |  |
| E0273<br>E0157 | 26.30 KG<br>0.16 KG           |                   | (67)                                 |  |
| A6592<br>E0079 | 1.71 KG<br>1.45 KG            | A6592             | Chrome (AA)                          |  |
| Materials      |                               | E0079             | Chrome (AA)                          |  |
| E0273          | Fine Fireclay                 |                   |                                      |  |
| E0157          | Metal                         | Capacity          |                                      |  |
| A6592          | Chrome Plated Metal           | E0273             | 8.6 litres                           |  |
| E0079          | <b>79</b> Chrome Plated Metal | Flow rates        |                                      |  |
|                |                               | A6592             | 5 Litres per minute @ 3 bar pressure |  |
|                |                               | Designer          |                                      |  |
|                |                               | Robin Levien, RDI |                                      |  |