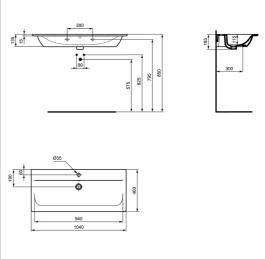

## **ILLUSTRATED PRODUCT DETAILS**

| Sizes                            |                                                                      | Finishes                                |                                                  |
|----------------------------------|----------------------------------------------------------------------|-----------------------------------------|--------------------------------------------------|
| E0274                            | w:1040 x d:460                                                       | E0274                                   | White (01)                                       |
| Weights<br>E0274<br>E0157        | 22.90 KG<br>0.16 KG                                                  | E0157                                   | Neutral / No Finish (67)                         |
| A6592<br>E0079                   | 1.71 KG<br>1.45 KG                                                   | A6592                                   | Chrome (AA)                                      |
| Materials                        |                                                                      | E0079                                   | Chrome (AA)                                      |
| E0274<br>E0157<br>A6592<br>E0079 | Fine Fireclay<br>Metal<br>Chrome Plated Metal<br>Chrome Plated Metal | Capacity<br>E0274<br>Flow rate<br>A6592 | 8.0 litres  5 Litres per minute @ 3 bar pressure |
|                                  |                                                                      | <b>Designer</b> Robin Lev               | •                                                |