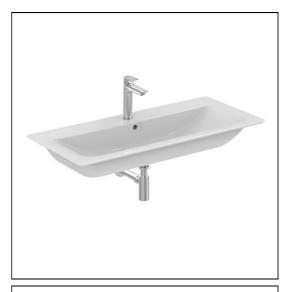

# Connect Air 104cm Vanity Washbasin

## **ILLUSTRATED**

**E0274** Connect Air 104cm vanity washbasin, 1 taphole

**E0157** Wall fixing set

A6592 Tesi single lever basin mixer with pop-up waste and 5 litre

per minute eco flow regulator

E0079 Trap 1¼" Contemporary metal bottle, 75mm seal

## **ILLUSTRATED PRODUCT DETAILS**

| Sizes                            |                                                                      | Finishes                                |                                                  |
|----------------------------------|----------------------------------------------------------------------|-----------------------------------------|--------------------------------------------------|
| E0274                            | w:1040 x d:460                                                       | E0274                                   | White (01)                                       |
| Weights<br>E0274<br>E0157        | 22.90 KG<br>0.16 KG                                                  | E0157                                   | Neutral / No Finish (67)                         |
| A6592<br>E0079                   | 1.71 KG<br>1.45 KG                                                   | A6592                                   | Chrome (AA)                                      |
| Materials                        |                                                                      | E0079                                   | Chrome (AA)                                      |
| E0274<br>E0157<br>A6592<br>E0079 | Fine Fireclay<br>Metal<br>Chrome Plated Metal<br>Chrome Plated Metal | Capacity<br>E0274<br>Flow rate<br>A6592 | 8.0 litres  5 Litres per minute @ 3 bar pressure |
|                                  |                                                                      | <b>Designer</b> Robin Lev               | •                                                |