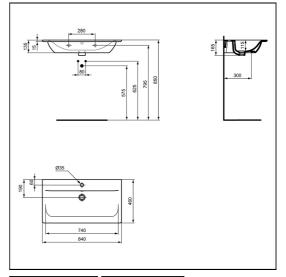

# **ILLUSTRATED PRODUCT DETAILS**

i.life 34cm handle

| Sizes                                       |                                                             | Finishes                                |                                                    |
|---------------------------------------------|-------------------------------------------------------------|-----------------------------------------|----------------------------------------------------|
| E0279                                       | w:840 x d:460                                               | E0279                                   | White (01)                                         |
| Weights<br>E0279<br>E0157<br>A7047<br>E0079 | 16.00 KG<br>0.16 KG<br>1.14 KG<br>1.45 KG                   | E0157<br>A7047                          | Neutral / No Finish<br>(67)<br>Chrome (AA)         |
| Materials                                   |                                                             | E0079                                   | Chrome (AA)                                        |
| E0279<br>E0157<br>A7047<br>E0079            | Fine Fireclay Metal Chrome Plated Brass Chrome Plated Metal | Capacity<br>E0279<br>Flow rate<br>A7047 | 5.9 litres es 5 Litres per minute @ 3 bar pressure |
|                                             |                                                             | Designer<br>Robin Levien, RDI           |                                                    |

# Connect Air 84cm Vanity Washbasin

Washbasin to BS EN 14688 and BS EN 31

### **Special Notes**

Washbasin wall mounted using E0157 wall fixing set or supplied on dedicated furniture units. When fitted to furniture washbasin must be secured with the E0157 fixing set.