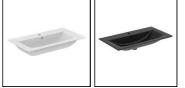

## **ILLUSTRATED**

**E0279** Connect Air 84cm vanity washbasin, 1 taphole

**E0157** Wall fixing set

A7047 Connect Air slim single lever basin mixer, no waste

**E0079** Trap 1¼" Contemporary metal bottle, 75mm seal

# **ILLUSTRATED PRODUCT DETAILS**

i.life 34cm handle

| Sizes                                       |                                                             | Finishes                                |                                                    |
|---------------------------------------------|-------------------------------------------------------------|-----------------------------------------|----------------------------------------------------|
| E0279                                       | w:840 x d:460                                               | E0279                                   | White (01)                                         |
| Weights<br>E0279<br>E0157<br>A7047<br>E0079 | 16.00 KG<br>0.16 KG<br>1.14 KG<br>1.45 KG                   | E0157<br>A7047                          | Neutral / No Finish<br>(67)<br>Chrome (AA)         |
| Materials                                   |                                                             | E0079                                   | Chrome (AA)                                        |
| E0279<br>E0157<br>A7047<br>E0079            | Fine Fireclay Metal Chrome Plated Brass Chrome Plated Metal | Capacity<br>E0279<br>Flow rate<br>A7047 | 5.9 litres es 5 Litres per minute @ 3 bar pressure |
|                                             |                                                             | Designer<br>Robin Levien, RDI           |                                                    |