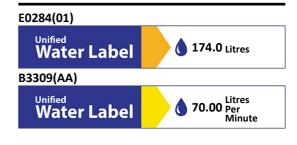

#### **ILLUSTRATED** E0284 Sandringham 21 170cm x 70cm 2 taphole bath with chrome plated handgrips and tread pattern B3309 Sandringham SL 21 2 hole bath filler Sandringham 21 front bath panel 170cm S1019 S1020 Sandringham 21 end bath panel 70cm **S8970** Trap 1½" plastic P with 75mm seal, multi-purpose outlet suitable for plastic and BS copper pipe S8830 Waste 1½" bath chain and overflow, plastic plug A5901 TMV thermostatic mixing valve, 22mm