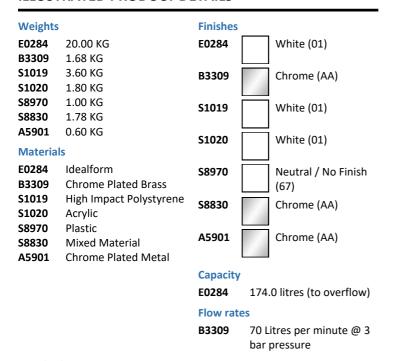

#### **ILLUSTRATED** E0284 Sandringham 21 170cm x 70cm 2 taphole bath with chrome plated handgrips and tread pattern B3309 Sandringham SL 21 2 hole bath filler Sandringham 21 front bath panel 170cm S1019 S1020 Sandringham 21 end bath panel 70cm **S8970** Trap 1½" plastic P with 75mm seal, multi-purpose outlet suitable for plastic and BS copper pipe S8830 Waste 1½" bath chain and overflow, plastic plug A5901 TMV thermostatic mixing valve, 22mm