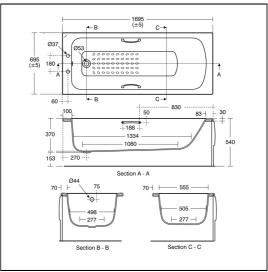

#### **ILLUSTRATED** E0284 Sandringham 21 170cm x 70cm 2 taphole bath with chrome plated handgrips and tread pattern B3309 Sandringham SL 21 2 hole bath filler Sandringham 21 front bath panel 170cm S1019 S1020 Sandringham 21 end bath panel 70cm **S8970** Trap 1½" plastic P with 75mm seal, multi-purpose outlet suitable for plastic and BS copper pipe S8830 Waste 1½" bath chain and overflow, plastic plug A5901 TMV thermostatic mixing valve, 22mm