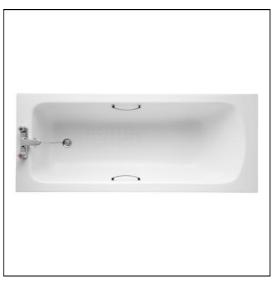

#### **ILLUSTRATED** E0284 Sandringham 21 170cm x 70cm 2 taphole bath with chrome plated handgrips and tread pattern B3309 Sandringham SL 21 2 hole bath filler Sandringham 21 front bath panel 170cm S1019 S1020 Sandringham 21 end bath panel 70cm **S8970** Trap 1½" plastic P with 75mm seal, multi-purpose outlet suitable for plastic and BS copper pipe S8830 Waste 1½" bath chain and overflow, plastic plug A5901 TMV thermostatic mixing valve, 22mm