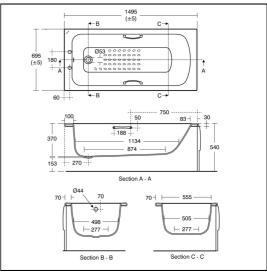

# Sandringham 21 150cm x 70cm 2 Taphole Bath With Handgrips And Tread Pattern

#### **ILLUSTRATED** Sandringham 21 150cm x 70cm 2 taphole bath with E0286 handgrips and tread pattern B3309 Sandringham SL 21 2 hole bath filler Sandringham 21 front bath panel 150cm S1017 S1020 Sandringham 21 end bath panel 70cm **S8970** Trap 1½" plastic P with 75mm seal, multi-purpose outlet suitable for plastic and BS copper pipe S8830 Waste 1½" bath chain and overflow, plastic plug A5901 TMV thermostatic mixing valve, 22mm