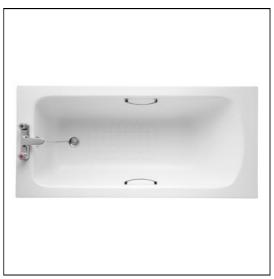

# Sandringham 21 150cm x 70cm 2 Taphole Bath With Handgrips And Tread Pattern

#### **ILLUSTRATED** Sandringham 21 150cm x 70cm 2 taphole bath with E0286 handgrips and tread pattern B3309 Sandringham SL 21 2 hole bath filler Sandringham 21 front bath panel 150cm S1017 S1020 Sandringham 21 end bath panel 70cm **S8970** Trap 1½" plastic P with 75mm seal, multi-purpose outlet suitable for plastic and BS copper pipe S8830 Waste 1½" bath chain and overflow, plastic plug A5901 TMV thermostatic mixing valve, 22mm