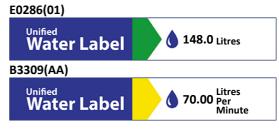

#### **ILLUSTRATED** Sandringham 21 150cm x 70cm 2 taphole bath with E0286 handgrips and tread pattern B3309 Sandringham SL 21 2 hole bath filler Sandringham 21 front bath panel 150cm S1017 S1020 Sandringham 21 end bath panel 70cm **S8970** Trap 1½" plastic P with 75mm seal, multi-purpose outlet suitable for plastic and BS copper pipe S8830 Waste 1½" bath chain and overflow, plastic plug A5901 TMV thermostatic mixing valve, 22mm