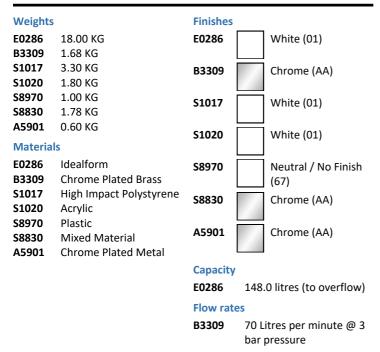

#### **ILLUSTRATED** Sandringham 21 150cm x 70cm 2 taphole bath with E0286 handgrips and tread pattern B3309 Sandringham SL 21 2 hole bath filler Sandringham 21 front bath panel 150cm S1017 S1020 Sandringham 21 end bath panel 70cm **S8970** Trap 1½" plastic P with 75mm seal, multi-purpose outlet suitable for plastic and BS copper pipe S8830 Waste 1½" bath chain and overflow, plastic plug A5901 TMV thermostatic mixing valve, 22mm