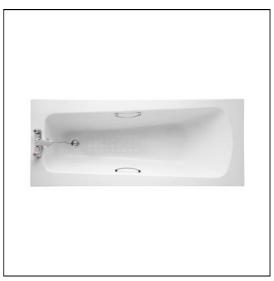

# Sandringham 21 Water Saving Bath 170cm x 70cm 2 Tapholes With Handgrips And Tread Pattern

#### **ILLUSTRATED** Sandringham 21 170cm x 70cm 2 taphole water saving E0288 bath with chrome plated handgrips and tread pattern B3309 Sandringham SL 21 2 hole bath filler Sandringham 21 front bath panel 170cm S1019 S1020 Sandringham 21 end bath panel 70cm **S8970** Trap 1½" plastic P with 75mm seal, multi-purpose outlet suitable for plastic and BS copper pipe S8830 Waste 1½" bath chain and overflow, plastic plug A5901 TMV thermostatic mixing valve, 22mm