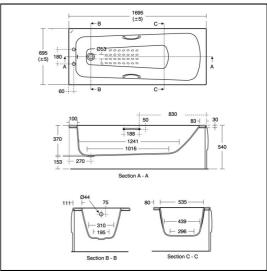

# Sandringham 21 Water Saving Bath 170cm x 70cm 2 Tapholes With Handgrips And Tread Pattern

#### **ILLUSTRATED** Sandringham 21 170cm x 70cm 2 taphole water saving E0288 bath with chrome plated handgrips and tread pattern B3309 Sandringham SL 21 2 hole bath filler Sandringham 21 front bath panel 170cm S1019 S1020 Sandringham 21 end bath panel 70cm **S8970** Trap 1½" plastic P with 75mm seal, multi-purpose outlet suitable for plastic and BS copper pipe S8830 Waste 1½" bath chain and overflow, plastic plug A5901 TMV thermostatic mixing valve, 22mm