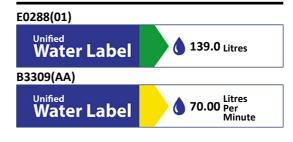

#### **ILLUSTRATED** Sandringham 21 170cm x 70cm 2 taphole water saving E0288 bath with chrome plated handgrips and tread pattern B3309 Sandringham SL 21 2 hole bath filler Sandringham 21 front bath panel 170cm S1019 S1020 Sandringham 21 end bath panel 70cm **S8970** Trap 1½" plastic P with 75mm seal, multi-purpose outlet suitable for plastic and BS copper pipe S8830 Waste 1½" bath chain and overflow, plastic plug A5901 TMV thermostatic mixing valve, 22mm