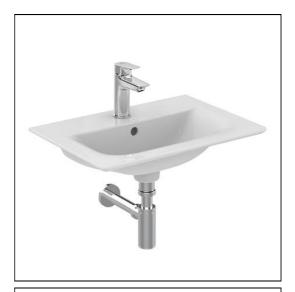

# Connect Air 54cm Short Projection Vanity Washbasin

### **ILLUSTRATED**

**E0296** Connect Air 54cm short projection mini vanity washbasin,

1 taphole

**E0157** Wall fixing set

A6592 Tesi single lever basin mixer with pop-up waste and 5 litre

per minute eco flow regulator

E0079 Trap 1¼" Contemporary metal bottle, 75mm seal