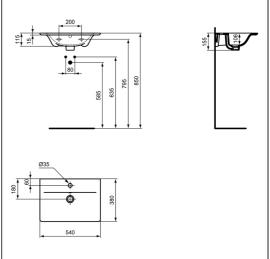

#### **ILLUSTRATED PRODUCT DETAILS**

| Sizes                              |                                                                      | Finishes                                |                                                   |
|------------------------------------|----------------------------------------------------------------------|-----------------------------------------|---------------------------------------------------|
| E0296                              | w:540 x d:380                                                        | E0296                                   | White (01)                                        |
| Weights<br>E0296<br>E0157<br>A6592 | 12.00 KG<br>0.16 KG<br>1.71 KG                                       | E0157  <br>A6592                        | Neutral / No Finish<br>(67)<br>Chrome (AA)        |
| E0079<br>Material                  | 1.45 KG                                                              | E0079                                   | Chrome (AA)                                       |
| E0296<br>E0157<br>A6592<br>E0079   | Fine Fireclay<br>Metal<br>Chrome Plated Metal<br>Chrome Plated Metal | Capacity<br>E0296<br>Flow rate<br>A6592 | 2.3 litres 2.5 Litres per minute @ 3 bar pressure |
|                                    |                                                                      | Designer<br>Robin Lev                   | vien, RDI                                         |