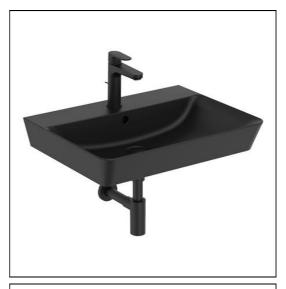

# **ILLUSTRATED**

**E0298** Connect Air Cube 60cm washbasin, 1 taphole with

overflow

BC724 Cerafine O single lever basin mixer E1482 1 1/4" basin clicker waste: slotted

**T4441** 1¼" Bottle Trap Silk Black