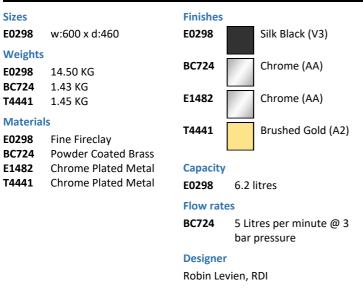

# Connect Air Cube 60cm Washbasin

# **ILLUSTRATED**

**E0298** Connect Air Cube 60cm washbasin, 1 taphole with

overflow

BC724 Cerafine O single lever basin mixer E1482 1 1/4" basin clicker waste: slotted

**T4441** 1¼" Bottle Trap Silk Black