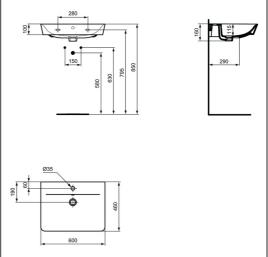

## **ILLUSTRATED PRODUCT DETAILS**

#### **Special Notes**

Washbasin wall mounted using E0157 wall fixing set, with semi pedestal fixed to wall with brackets supplied or full pedestal mounted using 2 screws through the back of wall (not supplied). When fitted to furniture washbasin must be secured to wall with E0157 wall fixing set. Can be used with dedicated Concept Air basin unit - see furniture section.