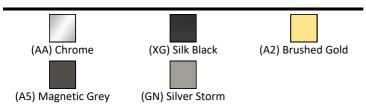

# Connect Air Cube 60cm Washbasin

# **ILLUSTRATED**

**E0298** Connect Air Cube 60cm washbasin, 1 taphole with

overflow

BC724 Cerafine O single lever basin mixer E1482 1 1/4" basin clicker waste: slotted

**T4441** 1¼" Bottle Trap Silk Black

## **ILLUSTRATED PRODUCT DETAILS**



### **FINISH OPTIONS**



### **Standards**

Washbasin to BS EN 14688 and BS EN 31

#### **Special Notes**

Washbasin wall mounted using E0157 wall fixing set, with semi pedestal fixed to wall with brackets supplied or full pedestal mounted using 2 screws through the back of wall (not supplied). When fitted to furniture washbasin must be secured to wall with E0157 wall fixing set. Can be used with dedicated Concept Air basin unit - see furniture section.