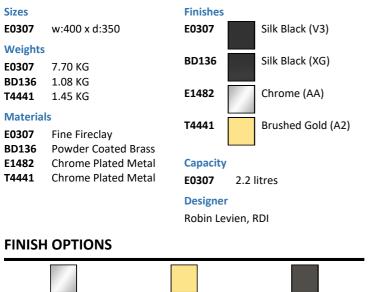

## ILLUSTRATED

| E0307 | Connect Air Cube 40cm handrinse basin, 1 taphole with overflow |
|-------|----------------------------------------------------------------|
| BD136 | Ceraline single lever basin mixer                              |
| E1482 | 1 1/4" basin clicker waste: slotted                            |
| T4441 | 1¼" Bottle Trap Silk Black                                     |