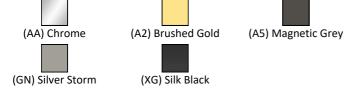

## ILLUSTRATED

| E0307 | Connect Air Cube 40cm handrinse basin, 1 taphole with overflow |
|-------|----------------------------------------------------------------|
| BD136 | Ceraline single lever basin mixer                              |
| E1482 | 1 1/4" basin clicker waste: slotted                            |
| T4441 | 1¼" Bottle Trap Silk Black                                     |