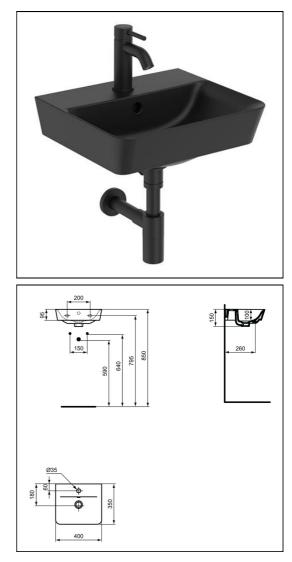

# Connect Air Cube 40cm Handrinse Basin

## ILLUSTRATED

| E0307 | Connect Air Cube 40cm handrinse basin, 1 taphole with overflow |
|-------|----------------------------------------------------------------|
| BD136 | Ceraline single lever basin mixer                              |
| E1482 | 1 1/4" basin clicker waste: slotted                            |
| T4441 | 1¼" Bottle Trap Silk Black                                     |

#### **Special Notes**

Washbasin wall mounted using E0157 wall fixing set, with semi pedestal fixed to wall with brackets supplied or full pedestal mounted using 2 screws through the back of wall (not supplied).