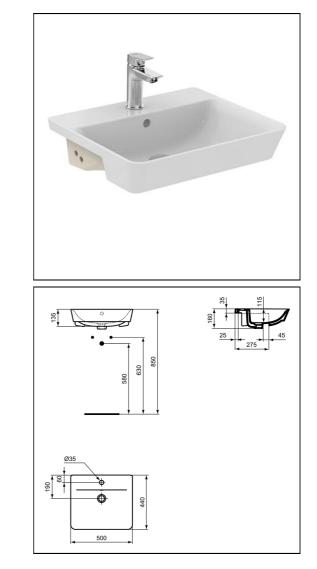

## **ILLUSTRATED PRODUCT DETAILS**

| Sizes                              |                                | Finishes       |                                         |  |
|------------------------------------|--------------------------------|----------------|-----------------------------------------|--|
| E0308                              | w:500 x d:440                  | E0308          | White (01)                              |  |
| Weights<br>E0308<br>A6592<br>E0079 | 11.50 KG<br>1.71 KG<br>1.45 KG | A6592<br>E0079 | Chrome (AA)<br>Chrome (AA)              |  |
| Materials                          |                                |                |                                         |  |
| E0308                              | Fine Fireclay                  | Capacity       |                                         |  |
| A6592                              | Chrome Plated Metal            | E0308          | 4.7 litres                              |  |
| E0079                              | Chrome Plated Metal            | Flow rates     |                                         |  |
|                                    |                                | A6592          | 5 Litres per minute @ 3<br>bar pressure |  |
|                                    |                                | Designer       |                                         |  |
|                                    |                                | Robin Lev      | vien, RDI                               |  |
| Standards                          |                                |                |                                         |  |