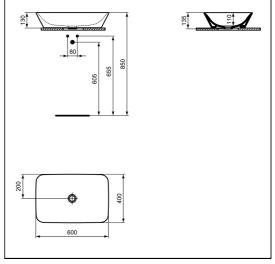

#### **ILLUSTRATED PRODUCT DETAILS**

| Sizes                                     |                     | Finishes                 |
|-------------------------------------------|---------------------|--------------------------|
| E0348                                     | w:500 x d:400       | <b>E0348</b> White (01)  |
| Weights  FORM 10 FO KG  E1483 Chrome (AA) |                     | E1492 Chromo (AA)        |
| E0348                                     | 10.50 KG            | Chrome (AA)              |
| E0079                                     | 1.45 KG             | E0079 Chrome (AA)        |
| Materials                                 |                     | Chrome (AA)              |
| E0348                                     | Fine Fireclay       |                          |
| E1483                                     | Chrome Plated Metal | Capacity                 |
| E0079                                     | Chrome Plated Metal | <b>E0348</b> 14.6 litres |
|                                           |                     | Designer                 |
|                                           |                     | Robin Levien, RDI        |
|                                           |                     |                          |