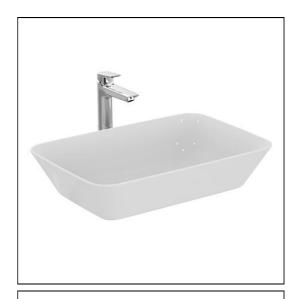

### **ILLUSTRATED**

**E0348** Connect Air Cube 60cm vessel washbasin, no tapholes

E1483 1 1/4" Basin clicker waste: unslotted

E0079 Trap 1¼" Contemporary metal bottle, 75mm seal

#### **ILLUSTRATED PRODUCT DETAILS**

| Sizes                                     |                     | Finishes                 |
|-------------------------------------------|---------------------|--------------------------|
| E0348                                     | w:500 x d:400       | <b>E0348</b> White (01)  |
| Weights  FORM 10 FO KG  E1483 Chrome (AA) |                     | E1492 Chromo (AA)        |
| E0348                                     | 10.50 KG            | Chrome (AA)              |
| E0079                                     | 1.45 KG             | E0079 Chrome (AA)        |
| Materials                                 |                     | Chrome (AA)              |
| E0348                                     | Fine Fireclay       |                          |
| E1483                                     | Chrome Plated Metal | Capacity                 |
| E0079                                     | Chrome Plated Metal | <b>E0348</b> 14.6 litres |
|                                           |                     | Designer                 |
|                                           |                     | Robin Levien, RDI        |
|                                           |                     |                          |