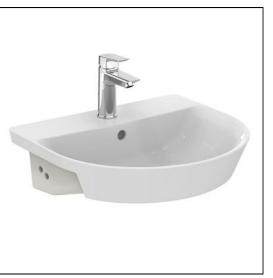

## ILLUSTRATED

| E0358 | Connect Air Arc 50cm semi-countertop washbasin, 1<br>taphole                              |
|-------|-------------------------------------------------------------------------------------------|
| A6592 | Tesi single lever basin mixer with pop-up waste and 5 litre per minute eco flow regulator |