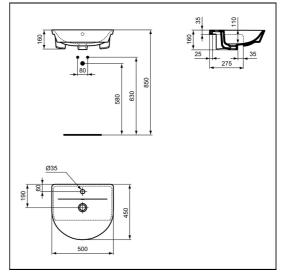

## ILLUSTRATED

| E0358 | Connect Air Arc 50cm semi-countertop washbasin, 1<br>taphole                              |
|-------|-------------------------------------------------------------------------------------------|
| A6592 | Tesi single lever basin mixer with pop-up waste and 5 litre per minute eco flow regulator |

#### **Special Notes**

Washbasin fixed to countertop with securing clips provided. Joint sealed with waterproof sealant (not supplied).