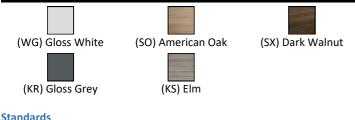

**ILLUSTRATED**

| E0371 | Concept Space 450 x 250mm wall hung Guest basin unit with L shaped door, right hand |
|-------|-------------------------------------------------------------------------------------|
| B0672 | Concept Blue small washbasin mixer 1 hole                                           |

#### **OPTIONS**

| E0372 | Concept Space 200mm add on unit for Guest unit           |
|-------|----------------------------------------------------------|
| E0362 | Concept Space 200mm Glass top for add on unit, Brown     |
| E0392 | Concept Space 300mm Glass top for add on unit, Brown (to |
|       | be replaced by E0392RP January 2018)                     |
| T5186 | i.life S 45cm guest washbasin, 1 taphole, right hand     |

# **ILLUSTRATED PRODUCT DETAILS**



### **FINISH OPTIONS**





EN 14749:2005

#### **Special Notes**

Unit is predrilled for the Concept handles that are supplied