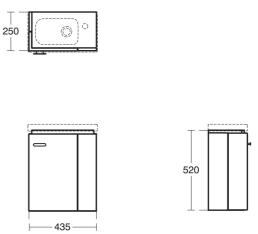

and |
|-------|-------------------------------------------------------------------------------------|
| B0672 | Concept Blue small washbasin mixer 1 hole                                           |

#### **OPTIONS**

| E0372 | Concept Space 200mm add on unit for Guest unit           |
|-------|----------------------------------------------------------|
| E0362 | Concept Space 200mm Glass top for add on unit, Brown     |
| E0392 | Concept Space 300mm Glass top for add on unit, Brown (to |
|       | be replaced by E0392RP January 2018)                     |
| T5186 | i.life S 45cm guest washbasin, 1 taphole, right hand     |

# **ILLUSTRATED PRODUCT DETAILS**



### **FINISH OPTIONS**





EN 14749:2005

#### **Special Notes**

Unit is predrilled for the Concept handles that are supplied