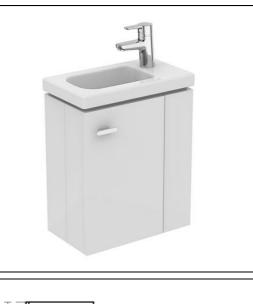

# Concept Space 450x250mm Wall Hung Guest Basin Unit - RH

# **ILLUSTRATED**

| E0371 | Concept Space 450 x 250mm wall hung Guest basin unit with L shaped door, right hand |
|-------|-------------------------------------------------------------------------------------|
| B0672 | Concept Blue small washbasin mixer 1 hole                                           |

# **ILLUSTRATED PRODUCT DETAILS**