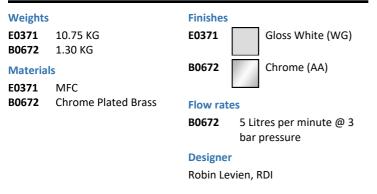

# Concept Space 450x250mm Wall Hung Guest Basin Unit - RH

# **ILLUSTRATED**

| E0371 | Concept Space 450 x 250mm wall hung Guest basin unit with L shaped door, right hand |
|-------|-------------------------------------------------------------------------------------|
| B0672 | Concept Blue small washbasin mixer 1 hole                                           |