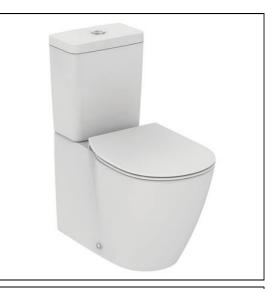

### ILLUSTRATED

| E0397 | Concept close coupled back-to-wall toilet bowl with horizontal outlet and Aquablade flush technology                               |
|-------|------------------------------------------------------------------------------------------------------------------------------------|
| E7969 | Concept Cube close coupled delay fill 4/2.6 litre cistern,<br>dual flush push button valve, bottom supply and internal<br>overflow |
| E7726 | Concept toilet seat and cover, slim with quick release, slow close                                                                 |

# ILLUSTRATED PRODUCT DETAILS

| Weights  |                | Finishes          |            |
|----------|----------------|-------------------|------------|
| E0397    | 31.00 KG       | E0397             | White (01) |
| E7969    | 11.90 KG       |                   |            |
| E7726    | 2.10 KG        | E7969             | White (01) |
| Material |                |                   |            |
| E0397    | Vitreous China | E7726             | White (01) |
| E7969    | Vitreous China | L                 |            |
| E7726    | Plastic        | Capacity<br>E7969 | 4.0 litres |
|          |                |                   |            |
|          |                | Designer          |            |
|          |                | Robin Lev         | vien, RDI  |