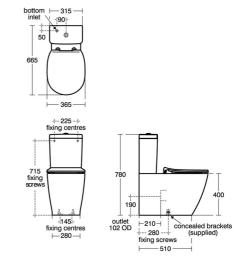

### **Special Notes**

WC screwed to floor using concealed brackets (supplied) and cistern screwed to wall