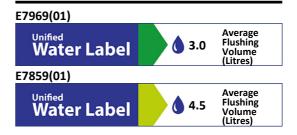

### ILLUSTRATED

| E0397 | Concept close coupled back-to-wall toilet bowl with horizontal outlet and Aquablade flush technology                               |
|-------|------------------------------------------------------------------------------------------------------------------------------------|
| E7969 | Concept Cube close coupled delay fill 4/2.6 litre cistern,<br>dual flush push button valve, bottom supply and internal<br>overflow |
| E7726 | Concept toilet seat and cover, slim with quick release, slow close                                                                 |

### **OPTIONS**

| E7859 | Concept Cube close coupled 6/4 litre cistern, dual flush push button valve, bottom supply and internal overflow |  |  |  |
|-------|-----------------------------------------------------------------------------------------------------------------|--|--|--|
| E7917 | Concept toilet seat and cover, slow close                                                                       |  |  |  |
| E7918 | Concept toilet seat and cover                                                                                   |  |  |  |
| S4300 | Panekta outlet connector to convert horizontal outlet wcs to S or turned P trap                                 |  |  |  |
| S4305 | Panekta outlet connector to convert horizontal outlet wcs to P trap                                             |  |  |  |