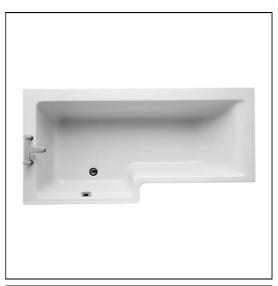

# Concept 170cm x 85cm Idealform+ Square Shower Bath LH No Taphole

# E0492 Concept 170cm x 85cm Idealform Plus+ Square shower bath with no tapholes, left hand E0504 Concept 170cm Square shower bath front panel E3169 Unilux 70cm end panel E1486 Luxury bath pop-up waste and overflow E0508 Concept Square shower bath screen, clear glass and bright silver finish