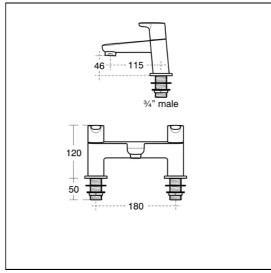

## **OPTIONS**

A5901

| A7051 | Connect Air single lever 2 tap hole bath filler |
|-------|-------------------------------------------------|
| BC707 | Cerafine O dual control bath filler             |

TMV thermostatic mixing valve, 22mm