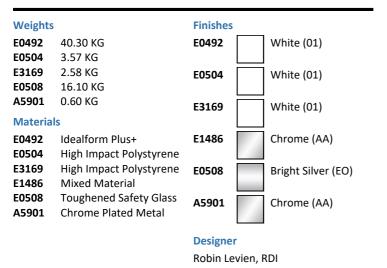

# E0492 Concept 170cm x 85cm Idealform Plus+ Square shower bath with no tapholes, left hand E0504 Concept 170cm Square shower bath front panel E3169 Unilux 70cm end panel E1486 Luxury bath pop-up waste and overflow E0508 Concept Square shower bath screen, clear glass and bright silver finish